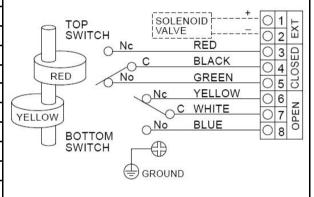

or 3/4"NPT, 3/4"BSPP M20-1.5                                 |
| Terminal Strip Contacts                      | 8                                                                                      |
| Mounting Bracket                             | MB – 3.4: 30 x 80, 130 H:20, 30 (Stainless steel)                                      |
| Ambient Temperature                          | -20℃-50℃                                                                               |
| Sensor: 2 SPDT Honeywell Mechanical Switches |                                                                                        |
| Model No.                                    | M2                                                                                     |

Max: 16A, 125-250 VAC

## **WIRING DIAGRAM**



### **DRAWING AND DIMENSION**



**ALLIED AUTOMATION** 

www.allied-actuator.com

info@allied-actuator.com